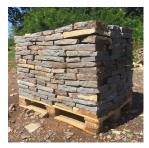

## **Element Symphony**

Very durable natural stone cladding with beautiful color, suitable to extrem conditions. We supply it most often in thickness max. 6 cm. We carefully select only the biggest and the most beautiful pieces in quarry and collect them to pallets. In gallery you can see the pallet with prepared corner pieces of the stone.