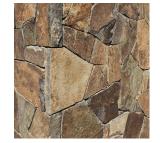

## **Element Symphony**

Very durable natural stone cladding with beautiful color, suitable to extrem conditions. We supply it most often in thickness max. 6 cm. We carefully select only the biggest and the most beautiful pieces in quarry and collect them to pallets. In gallery you can see the pallet with prepared corner pieces of the stone.

## Material price: 1 350 Kč/m<sup>2</sup> (excluding VAT)

| Туре                                      | Natural splitted stone                                 |
|-------------------------------------------|--------------------------------------------------------|
| Color                                     | Brown, yellow, gray, green                             |
| Shape                                     | Polygonal                                              |
| Dimensions                                | Format: approx. 20x20 cm - 40x40 cm, thickness: 3-6 cm |
| Weight                                    | Max. 180 kg/m2                                         |
| Packing                                   | Pallets                                                |
| Term of delivery                          | 1-3 weeks                                              |
| Frost resistance                          | Yes                                                    |
| Suitable for thermal<br>insulation system | Yes, concrete base or steel brackets                   |