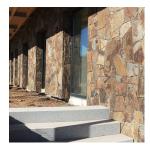

## **Element Symphony**

Very durable natural stone cladding with beautiful color, suitable to extrem conditions. We supply it most often in thickness max. 6 cm. We carefully select only the biggest and the most beautiful pieces in quarry and collect them to pallets. In gallery you can see the pallet with prepared corner pieces of the stone.

Suitable for: stone facade, stone fence, interior wall or paving.