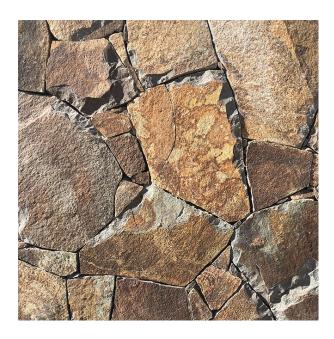

## **Element Symphony**

Very durable natural stone cladding with beautiful color, suitable to extrem conditions. We supply it most often in thickness max. 6 cm. We carefully select only the biggest and the most beautiful pieces in quarry and collect them to pallets. In gallery you can see the pallet with prepared corner pieces of the stone.

## Material price: 1 350 Kč/m<sup>2</sup> (excluding VAT)

| Туре                                      | Natural splitted stone                                 |
|-------------------------------------------|--------------------------------------------------------|
| Color                                     | Brown, yellow, gray, green                             |
| Shape                                     | Polygonal                                              |
| Dimensions                                | Format: approx. 20x20 cm - 40x40 cm, thickness: 3-6 cm |
| Weight                                    | Max. 180 kg/m2                                         |
| Packing                                   | Pallets                                                |
| Term of delivery                          | 1-3 weeks                                              |
| Frost resistance                          | Yes                                                    |
| Suitable for thermal<br>insulation system | Yes, concrete base or steel brackets                   |