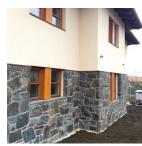

## **Massive Rock**

**Durable and very hard stone suitable for projects, where you need massive details of traditional darker stone.** Stone is hand selected and splitted in quarry. We mainly cultivate this stone to no-gap look but you can select look with cement filled spaces between stones, as you can see in photogallery. Pieces of stone we cultivate in more rustic shape with carbide chisels.

Suitable for: stone facade, stone fence, stone wall, retention wall.

Material price: 1 150 Kč/m² (excluding VAT)

| Туре                 | Natural splitted stone for stonemason work      |
|----------------------|-------------------------------------------------|
| Color                | Gray, brown, black                              |
| Shape                | Rough stone                                     |
| Dimensions           | Format: 15x15 cm - 50x50 cm, thickness: 8-20 cm |
| Weight               | Thickness 15 cm: max. 450 kg/m2                 |
| Packing              | free laid                                       |
| Term of delivery     | 1-4 weeks                                       |
| Frost resistance     | Yes                                             |
| Suitable for thermal | Yes, concrete base                              |