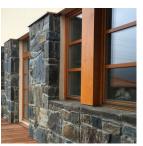

## **Massive Rock**

**Durable and very hard stone suitable for projects, where you need massive details of traditional darker stone.** Stone is hand selected and splitted in quarry. We mainly cultivate this stone to no-gap look but you can select look with cement filled spaces between stones, as you can see in photogallery. Pieces of stone we cultivate in more rustic shape with carbide chisels.

Suitable for: stone facade, stone fence, stone wall, retention wall.

Material price: 1 150 Kč/m² (excluding VAT)

| Туре                 | Natural splitted stone for stonemason work      |
|----------------------|-------------------------------------------------|
| Color                | Gray, brown, black                              |
| Shape                | Rough stone                                     |
| Dimensions           | Format: 15x15 cm - 50x50 cm, thickness: 8-20 cm |
| Weight               | Thickness 15 cm: max. 450 kg/m2                 |
| Packing              | free laid                                       |
| Term of delivery     | 1-4 weeks                                       |
| Frost resistance     | Yes                                             |
| Suitable for thermal | Yes, concrete base                              |