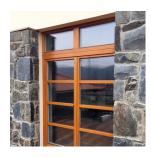

## **Massive Rock**

**Durable and very hard stone suitable for projects, where you need massive details of traditional darker stone.** Stone is hand selected and splitted in quarry. We mainly cultivate this stone to no-gap look but you can select look with cement filled spaces between stones, as you can see in photogallery. Pieces of stone we cultivate in more rustic shape with carbide chisels.

Suitable for: stone facade, stone fence, stone wall, retention wall.

Material price: 1 150 Kč/m² (excluding VAT)

| Туре                 | Natural splitted stone for stonemason work      |
|----------------------|-------------------------------------------------|
| Color                | Gray, brown, black                              |
| Shape                | Rough stone                                     |
| Dimensions           | Format: 15x15 cm - 50x50 cm, thickness: 8-20 cm |
| Weight               | Thickness 15 cm: max. 450 kg/m2                 |
| Packing              | free laid                                       |
| Term of delivery     | 1-4 weeks                                       |
| Frost resistance     | Yes                                             |
| Suitable for thermal | Yes, concrete base                              |