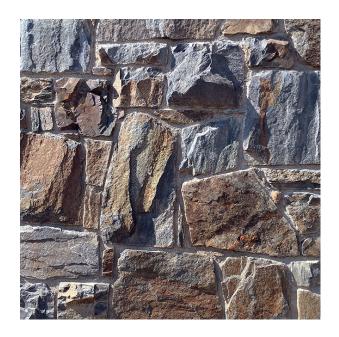

## **Massive Rock**

**Durable and very hard stone suitable for projects, where you need massive details of traditional darker stone.** Stone is hand selected and splitted in quarry. We mainly cultivate this stone to no-gap look but you can select look with cement filled spaces between stones, as you can see in photogallery. Pieces of stone we cultivate in more rustic shape with carbide chisels.

Suitable for: stone facade, stone fence, stone wall, retention wall.

Material price: 1 150 Kč/m² (excluding VAT)

| Туре                 | Natural splitted stone for stonemason work      |
|----------------------|-------------------------------------------------|
| Color                | Gray, brown, black                              |
| Shape                | Rough stone                                     |
| Dimensions           | Format: 15x15 cm - 50x50 cm, thickness: 8-20 cm |
| Weight               | Thickness 15 cm: max. 450 kg/m2                 |
| Packing              | free laid                                       |
| Term of delivery     | 1-4 weeks                                       |
| Frost resistance     | Yes                                             |
| Suitable for thermal | Yes, concrete base                              |