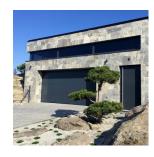

## **Royal Silver**

Unique natural stone cladding suitable for modern houses. **It satisfies the highest requirements for quality and design.** Some pieces of stone have on its surface maps, that remind us print of prehistoric flora.

Stone cladding is appropriate for instalation on thermal insulation system (ETICS) with using steel brackets or concrete base. Our company supplies complex services from consultancy, static calculations to complete construction of stone facades.