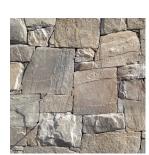

## **Royal Silver**

Unique natural stone cladding suitable for modern houses. **It satisfies the highest requirements for quality and design.** Some pieces of stone have on its surface maps, that remind us print of prehistoric flora.

Suitable for: luxury stone facade, stone fence, interior wall or paving.

Material price: 2 190 Kč/m² (excluding VAT)