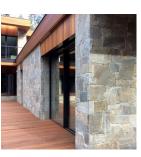

Stone cladding is appropriate for instalation on thermal insulation system (ETICS) with using steel brackets or concrete base. Our company supplies complex services from consultancy, static calculations to complete construction of stone facades.

Suitable for: luxury stone facade, stone fence, interior wall or paving.

Material price: 2 190 Kč/m² (excluding VAT)