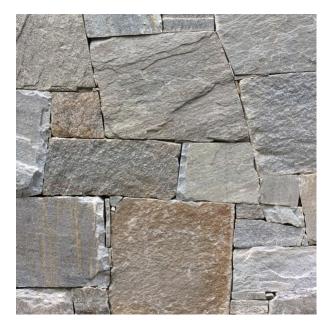

## **Royal Silver**

Unique natural stone cladding suitable for modern houses. **It satisfies the highest requirements for quality and design.** Some pieces of stone have on its surface maps, that remind us print of prehistoric flora.