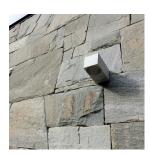

Stone cladding is appropriate for instalation on thermal insulation system (ETICS) with using steel brackets or concrete base. Our company supplies complex services from consultancy, static calculations to complete construction of stone facades.