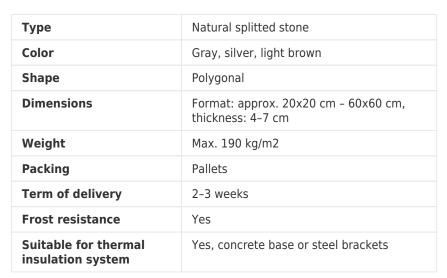

## **Royal Silver**

Unique natural stone cladding suitable for modern houses. **It satisfies the highest requirements for quality and design.** Some pieces of stone have on its surface maps, that remind us print of prehistoric flora.

Stone cladding is appropriate for instalation on thermal insulation system (ETICS) with using steel brackets or concrete base. Our company supplies complex services from consultancy, static calculations to complete construction of stone facades.

Suitable for: luxury stone facade, stone fence, interior wall or paving.

Material price: 2 190 Kč/m² (excluding VAT)