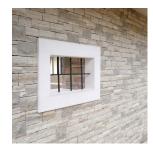

## **White Essence**

**Stone cladding White Essence is quality and color-durable material.** We supply it in thickness 3–5 cm. With this natural stone we work in horizontal lines when we sometimes cross the layout with pieces of stone with vertical orientation. Very nice solution is to highlight the scuntions to white or beige color as you can see in photo gallery.

Suitable for: stone facade, cladding on exterior fence or interior wall.

 $\textbf{Material price: 1 490 K\r{c}/m^2} \ (\textbf{excluding VAT})$ 

| Туре                                   | Natural splitted stone, max. one side cutted         |
|----------------------------------------|------------------------------------------------------|
| Color                                  | White, gray, beige                                   |
| Shape                                  | Rectangular natural strap                            |
| Dimensions                             | Length: 10-30 cm, height: 5-10 cm, thickness: 3-5 cm |
| Weight                                 | Max. 130 kg/m2                                       |
| Packing                                | Pallets                                              |
| Term of delivery                       | 1-3 weeks                                            |
| Frost resistance                       | Yes                                                  |
| Suitable for thermal insulation system | Yes, concrete base or steel brackets                 |