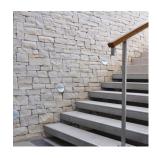

## **White Essence**

**Stone cladding White Essence is quality and color-durable material.** We supply it in thickness 3–5 cm. With this natural stone we work in horizontal lines when we sometimes cross the layout with pieces of stone with vertical orientation. Very nice solution is to highlight the scuntions to white or beige color as you can see in photo gallery.

Suitable for: stone facade, cladding on exterior fence or interior wall.

 $\textbf{Material price: 1 490 K\r{c}/m^2} \ (\textbf{excluding VAT})$ 

| Туре                                   | Natural splitted stone, max. one side cutted         |
|----------------------------------------|------------------------------------------------------|
| Color                                  | White, gray, beige                                   |
| Shape                                  | Rectangular natural strap                            |
| Dimensions                             | Length: 10-30 cm, height: 5-10 cm, thickness: 3-5 cm |
| Weight                                 | Max. 130 kg/m2                                       |
| Packing                                | Pallets                                              |
| Term of delivery                       | 1-3 weeks                                            |
| Frost resistance                       | Yes                                                  |
| Suitable for thermal insulation system | Yes, concrete base or steel brackets                 |