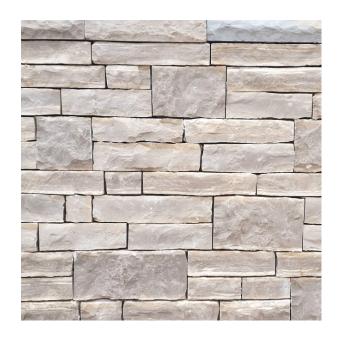

## **White Essence**

**Stone cladding White Essence is quality and color-durable material.** We supply it in thickness 3–5 cm. With this natural stone we work in horizontal lines when we sometimes cross the layout with pieces of stone with vertical orientation. Very nice solution is to highlight the scuntions to white or beige color as you can see in photo gallery.

Suitable for: stone facade, cladding on exterior fence or interior wall.

 $\textbf{Material price: 1 490 K\r{c}/m^2} \ (\textbf{excluding VAT})$ 

| Туре                                   | Natural splitted stone, max. one side cutted         |
|----------------------------------------|------------------------------------------------------|
| Color                                  | White, gray, beige                                   |
| Shape                                  | Rectangular natural strap                            |
| Dimensions                             | Length: 10-30 cm, height: 5-10 cm, thickness: 3-5 cm |
| Weight                                 | Max. 130 kg/m2                                       |
| Packing                                | Pallets                                              |
| Term of delivery                       | 1-3 weeks                                            |
| Frost resistance                       | Yes                                                  |
| Suitable for thermal insulation system | Yes, concrete base or steel brackets                 |