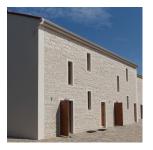

## **White Essence**

**Stone cladding White Essence is quality and color-durable material.** We supply it in thickness 3–5 cm. With this natural stone we work in horizontal lines when we sometimes cross the layout with pieces of stone with vertical orientation. Very nice solution is to highlight the scuntions to white or beige color as you can see in photo gallery.

Suitable for: stone facade, cladding on exterior fence or interior wall.

 $\textbf{Material price: 1 490 K\r{c}/m^2} \ (\textbf{excluding VAT})$ 

| Туре                                   | Natural splitted stone, max. one side cutted         |
|----------------------------------------|------------------------------------------------------|
| Color                                  | White, gray, beige                                   |
| Shape                                  | Rectangular natural strap                            |
| Dimensions                             | Length: 10-30 cm, height: 5-10 cm, thickness: 3-5 cm |
| Weight                                 | Max. 130 kg/m2                                       |
| Packing                                | Pallets                                              |
| Term of delivery                       | 1-3 weeks                                            |
| Frost resistance                       | Yes                                                  |
| Suitable for thermal insulation system | Yes, concrete base or steel brackets                 |