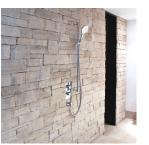

## **White Essence**

**Stone cladding White Essence is quality and color-durable material.** We supply it in thickness 3–5 cm. With this natural stone we work in horizontal lines when we sometimes cross the layout with pieces of stone with vertical orientation. Very nice solution is to highlight the scuntions to white or beige color as you can see in photo gallery.

Suitable for: stone facade, cladding on exterior fence or interior wall.

 $\textbf{Material price: 1 490 K\r{c}/m^2} \ (\textbf{excluding VAT})$ 

| Туре                                   | Natural splitted stone, max. one side cutted         |
|----------------------------------------|------------------------------------------------------|
| Color                                  | White, gray, beige                                   |
| Shape                                  | Rectangular natural strap                            |
| Dimensions                             | Length: 10-30 cm, height: 5-10 cm, thickness: 3-5 cm |
| Weight                                 | Max. 130 kg/m2                                       |
| Packing                                | Pallets                                              |
| Term of delivery                       | 1-3 weeks                                            |
| Frost resistance                       | Yes                                                  |
| Suitable for thermal insulation system | Yes, concrete base or steel brackets                 |